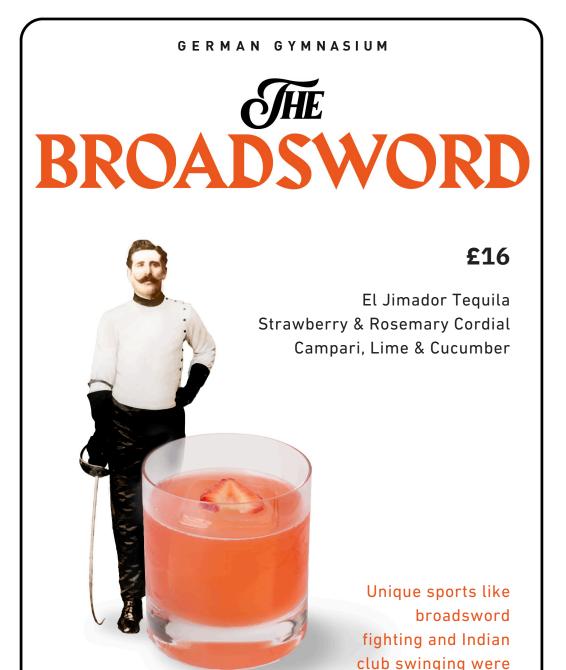

#### GERMAN GYMNASIUM

# **ON LOOKER**

# £13

Aba Pisco, Kaffir lime & Darjeeling tea Liqueur Lillet Blanc & Lime Washed with milk

> The mezzanine floor you're sitting on was once used as a viewing platform for spectators.