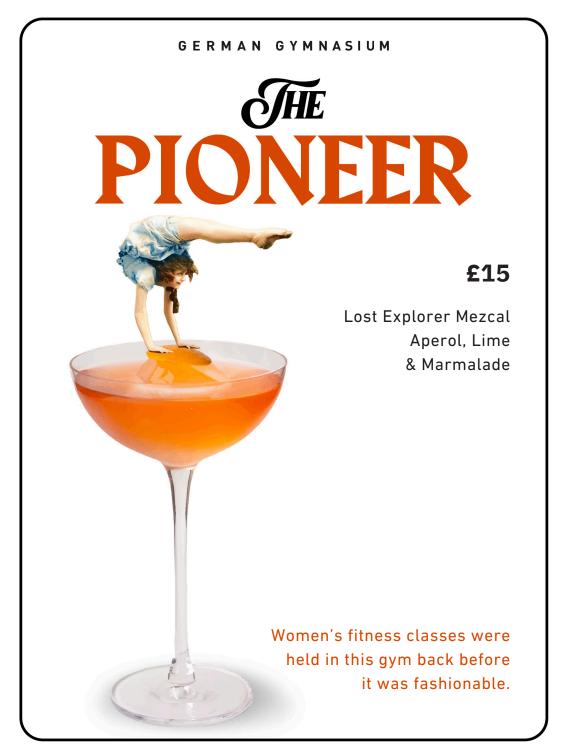

The main exercise hall was a grand and elegant space with a floor to ceiling height of 57ft. Long forgotten sports were practise here, including Indian club swinging and broadsword practice. The building ceased to be used as gymnaisum some time pre-war and was then used as offices, storage and an arts and exhibition space. D&D London took over the space in January 2014 and with Conran and Partners on board as the designers, German Gymnasium opened as drinking and dining destination in November 2015.

Prices include VAT at the prevailing rate. A discretionary 13.5% service charge will be added to your total bill. We are happy to provide information pertaining to allergies.

practised here.