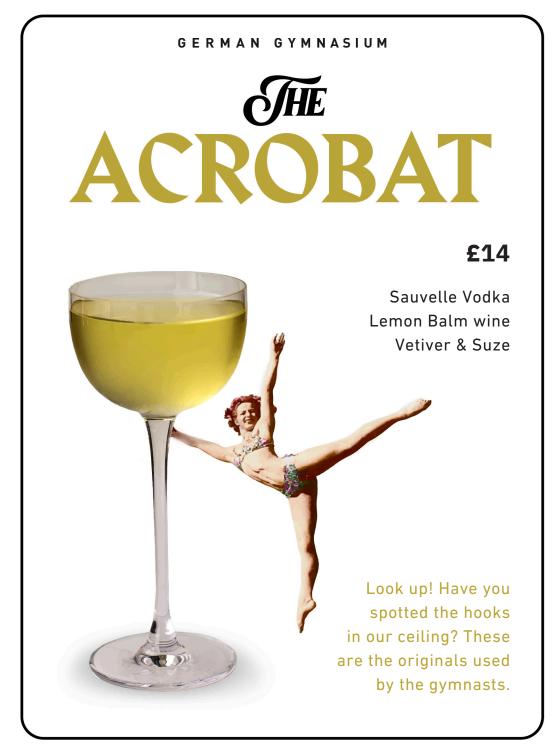

# **GHE GYMNAST**

# £15

Flor de Caña 12yo Rum Pineapple & Aloe Cordial Lemongrass & Ginger syrup Topped up with Durello

Built by the German Gymnastics Society in 1865, our building was England's first purpose built gymnasium.