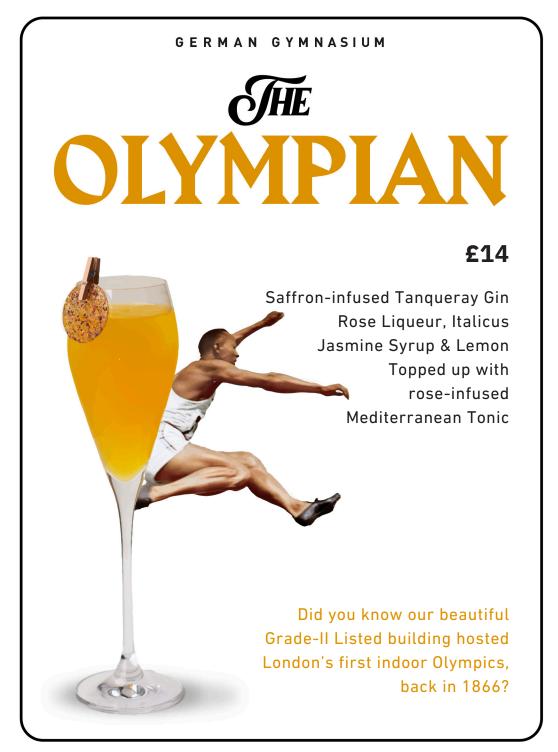

# £15

Flor de Caña 12yo Rum Pineapple & Aloe Cordial Lemongrass & Ginger syrup Topped up with Durello

Built by the German Gymnastics Society in 1865, our building was England's first purpose built gymnasium.

Prices include VAT at the prevailing rate. A discretionary 13.5% service charge will be added to your total bill. We are happy to provide information pertaining to allergies.

practised here.