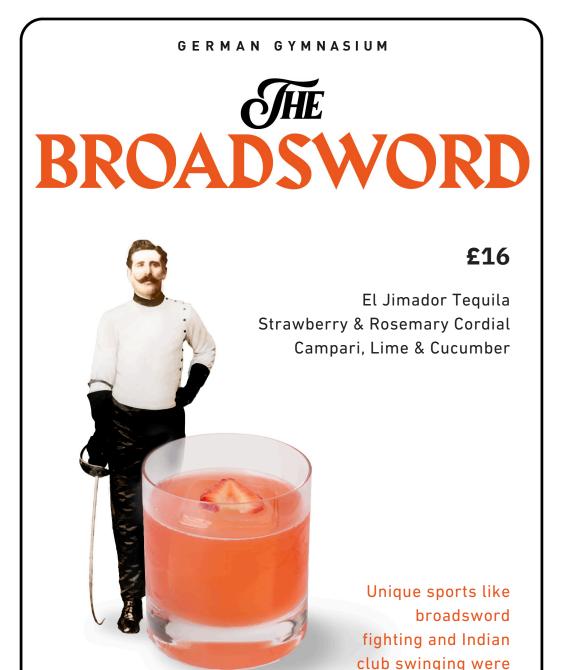

#### GERMAN GYMNASIUM

# **ON LOOKER**

#### £13

Aba Pisco, Kaffir lime & Darjeeling tea Liqueur Lillet Blanc & Lime Washed with milk

> The mezzanine floor you're sitting on was once used as a viewing platform for spectators.