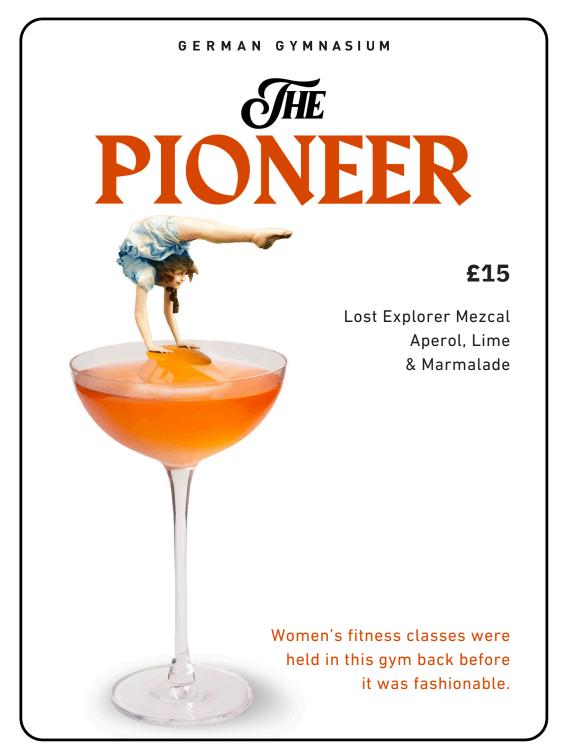

The main exercise hall was a grand and elegant space with a floor to ceiling height of 57ft. Long forgotten sports were practise here, including Indian club swinging and broadsword practice. The building ceased to be used as gymnaisum some time pre-war and was then used as offices, storage and an arts and exhibition space. D&D London took over the space in January 2014 and with Conran and Partners on board as the designers, German Gymnasium opened as drinking and dining destination in November 2015.