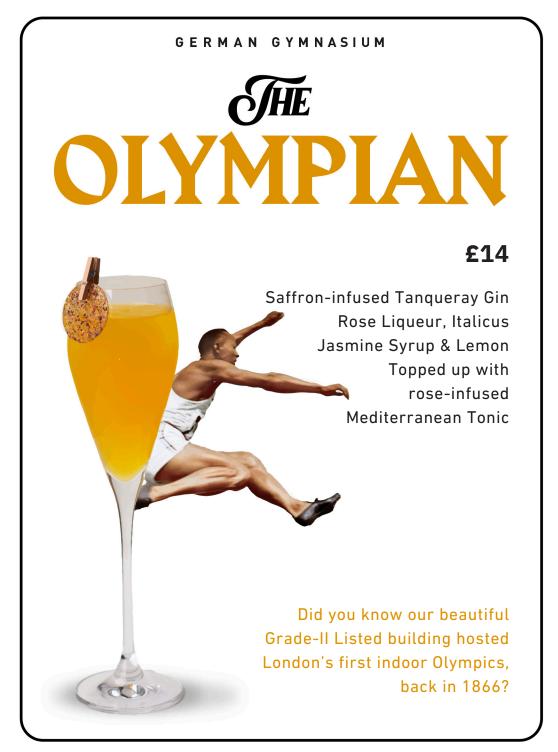

#### GERMAN GYMNASIUM

# **ON LOOKER**

#### £13

Aba Pisco, Kaffir lime & Darjeeling tea Liqueur Lillet Blanc & Lime Washed with milk

> The mezzanine floor you're sitting on was once used as a viewing platform for spectators.