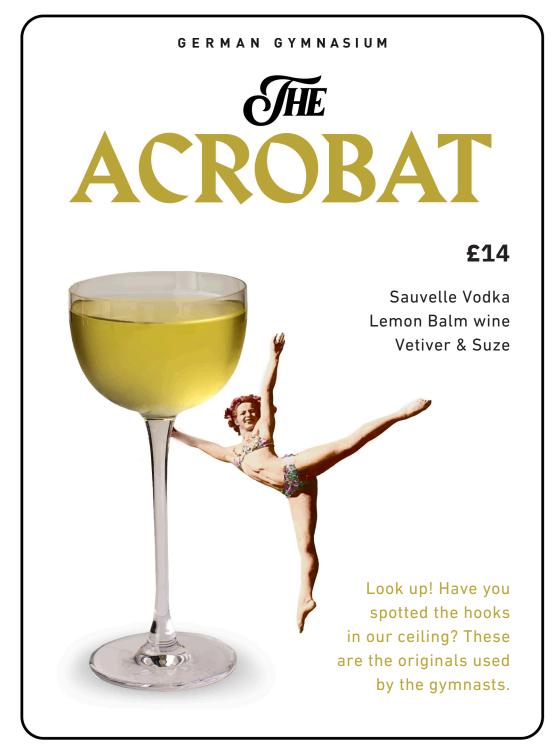

## **GHE GYMNAST**

#### **£15**

Flor de Caña 12yo Rum Pineapple & Aloe Cordial Lemongrass & Ginger syrup Topped up with Durello

Built by the German Gymnastics Society in 1865, our building was England's first purpose built gymnasium.